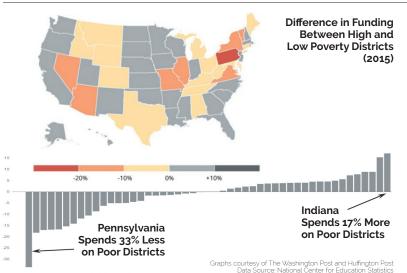

# LAST IN THE NATION

In Pennsylvania, kids who need the most get the least.

Pennsylvania ranks very last among all 50 states when it comes to providing additional funding to school districts in poverty.

PA is the only state that does not increase funding as student populations grow year after year. If the student population has increased, the district will receive the same percentage of state funding, reducing dollars provided per student.

Communities across Pennsylvania deserve an equitable funding model to be totally implemented in order to level the playing field for our children.