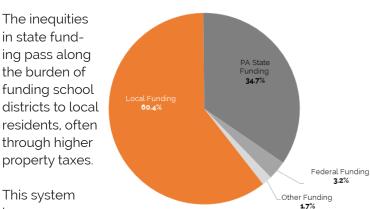

# SHIFTING THE BURDEN

## leaves poorer

communities no choice but to raise new taxes on residents who are the least prepared to pay more in order to provide adequate educational opportunities for our children.